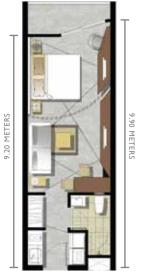

> APPLIANCE BY PANASONIC OR EQUAL APPLIANCE BY MEX OR EQUAL \*

3.30 METERS

SIZE 34.3 SQ.M. TYPE: STUDIO **FURNITURE PLAN** 